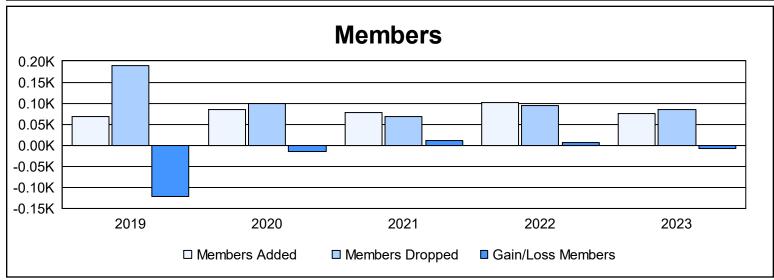

District 14 N As of June 2023 Cumulative

| Year      | New<br>Clubs | Dropped<br>Clubs | Gain/<br>Loss<br>Clubs | New<br>Members | Charter<br>Members | Reinstate<br>Members | Transfer<br>Members | Total<br>Member<br>Added | Total<br>Members<br>Dropped | Gain/<br>Loss<br>Members |
|-----------|--------------|------------------|------------------------|----------------|--------------------|----------------------|---------------------|--------------------------|-----------------------------|--------------------------|
| 2018-2019 | 0            | 4                | -4                     | 56             | 0                  | 3                    | 8                   | 67                       | 189                         | -122                     |
| 2019-2020 | 0            | 0                | 0                      | 63             | 0                  | 4                    | 18                  | 85                       | 99                          | -14                      |
| 2020-2021 | 0            | 0                | 0                      | 71             | 0                  | 2                    | 5                   | 78                       | 68                          | 10                       |
| 2021-2022 | 0            | 0                | 0                      | 100            | 0                  | 0                    | 2                   | 102                      | 95                          | 7                        |
| 2022-2023 | 0            | 1                | -1                     | 70             | 0                  | 0                    | 6                   | 76                       | 84                          | -8                       |
| Average   | 0            | 1                | -1                     | 72             | 0                  | 2                    | 8                   | 82                       | 107                         | -25                      |